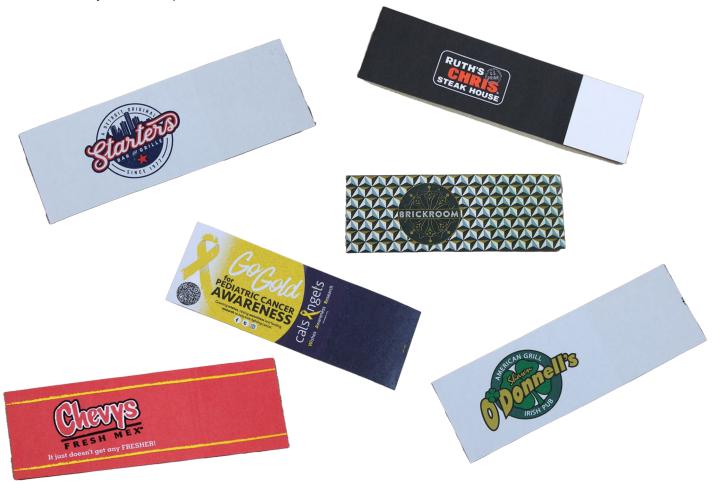

#### **Customizations**

Napkin bands can be custom printed to reflect brands, events and reinforce branding.

- Up to 4 color process
- Minimum Orders start at one case
- Lead time is 6 weeks from artwork approval
- Contact your Rofson representative for more information