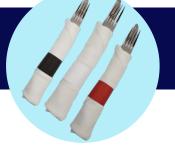

# Napkin Bands

#### **Customizations**

Napkin bands can be custom printed to reflect brands, events and reinforce branding.

- Up to 4 color process
- Minimum Orders start at one case
- Lead time is 6 weeks from artwork approval
- Contact your Rofson representative for more information