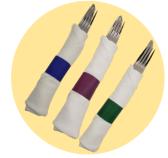

### Overview

Create some table flair with colored napkin bands. These self-adhering, vibrant paper bands wrap your flatware with style. this durable band will provide a polished appearance and securely holds your utensils and napkins until ready for use. An elegant presentation at your restaurant, café or catered event.

#### Notable

- Made from 50lb. Bleached Paper
- · Uses dual strips of cohesive that won't peel back or come undone
- · Keeps napkins and flatware clean and safe for use
- Band size is 1.5" x 4.25"
- Stock Colors: Black, Burgundy, Hunter Green, Kraft Brown, Red, Reflex Blue, White